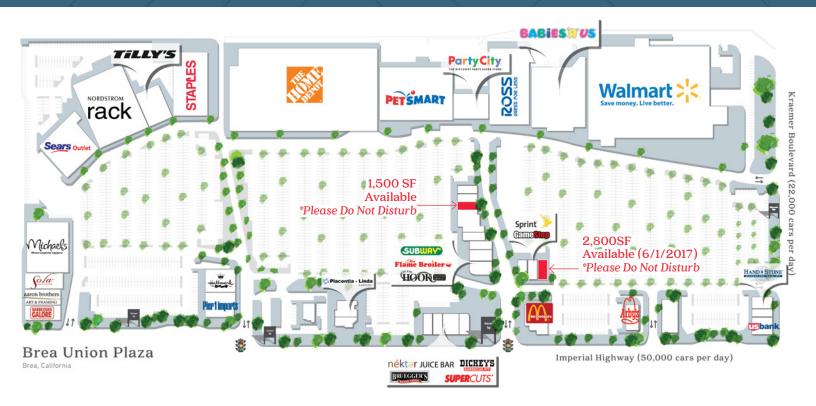

# Brea Union Plaza

Imperial Highway & Kraemer Boulevard 2415 E. Imperial Highway | Brea, CA 92821

1,500 & 2,800 SF Retail Space Available ~ Please Do Not Disturb Existing Tenant

#### **TRAFFIC COUNT**

Imperial Highway approx. 42,500 cars per day
Kraemer Boulevard approx. 19,000 cars per day

Source: Esri 2016

| Brea Union Plaza Tenant Directory<br>Total GLA: 603,415 SF |                                    |       |           |                      |         |         |                         |        |  |  |
|------------------------------------------------------------|------------------------------------|-------|-----------|----------------------|---------|---------|-------------------------|--------|--|--|
| NO.                                                        | TENANT                             | (SF)  | NO.       | TENANT               | (SF)    | NO.     | TENANT                  | (SF)   |  |  |
|                                                            | <u>Brea I</u>                      |       | 2445 L    | The Flame Broiler    | 1,500   | 2345    | Nordstrom Rack          | 40,725 |  |  |
| 2435 A                                                     | Green 2 Go                         | 2,000 | 2445 M    | On The Hook          | 2,200   | 2335    | Sears Outlet            | 42,997 |  |  |
| 2435 B                                                     | Nektar Juice                       | 1,200 | 2465-2475 | Ralphs               | 43,312  | 2315D   | Michael's               | 23,491 |  |  |
| 2435 C                                                     | Bruegger's Bagels                  | 2,100 | 2485      | Party City           | 10,000  | 2315B   | Aaron Brothers          | 6,545  |  |  |
| 2435 D                                                     | Supercuts                          | 1,500 | 2565      | Ross Dress for Less  | 35,000  | 2315C   | Sola Salon              | 6,002  |  |  |
| 2435 E                                                     | Dickey's Barbecue Pit              | 1,700 | 2575      | Babies 'R' Us        | 38,000  | 2315A   | Barbeques Galore        | 5,950  |  |  |
| 2435 F                                                     | Financial Partners Credit<br>Union | 2,000 | 2515 A    | Available ~ 6/1/2017 | 2,800   | 2395B   | Pier 1 Imports          | 10,000 |  |  |
| 2445 A                                                     | Super Juicy Dumpling               | 2,126 | 2515 B    | Gamestop             | 1,200   | 2395A   | Hallmark                | 5,615  |  |  |
| 2445 B                                                     | Johnny Steve Han, DDS              | 1,136 | 2515 C    | Sprint PCS           | 1,940   |         | <u>Brea III</u>         |        |  |  |
| 2445 C                                                     | L & L Hawaiian Barbeque            | 1,137 | 2455      | Home Depot           | 109,505 | 2415    | Urgent Care             | 6,000  |  |  |
| 2445 D                                                     | Available                          | 1,500 | 2595      | Wal Mart             | 129,000 | 2545-A1 | Hand & Stone Massage    | 2,800  |  |  |
| 2445 E                                                     | Queen Nails                        | 3,000 | 2505      | McDonald's           | 2,524   | 2545-A2 | Nail Garden             | 1,750  |  |  |
| 2445 F                                                     | Olive Pit                          | 2,025 | 2525      | Arby's               | 3,300   | 2545-В  | US Bank                 | 3,300  |  |  |
| 2445 G                                                     | Lascari's Italian Cucina           | 1,880 |           | <u>Brea II</u>       |         | 2535    | Lifeway Christian Store | 6,000  |  |  |
| 2445 H                                                     | Sushi In Motion                    | 3,000 | 2375      | Staples              | 24,000  |         |                         |        |  |  |
| 2445 K                                                     | Subway                             | 1,500 | 2365      | Tilly's              | 10,005  |         |                         |        |  |  |