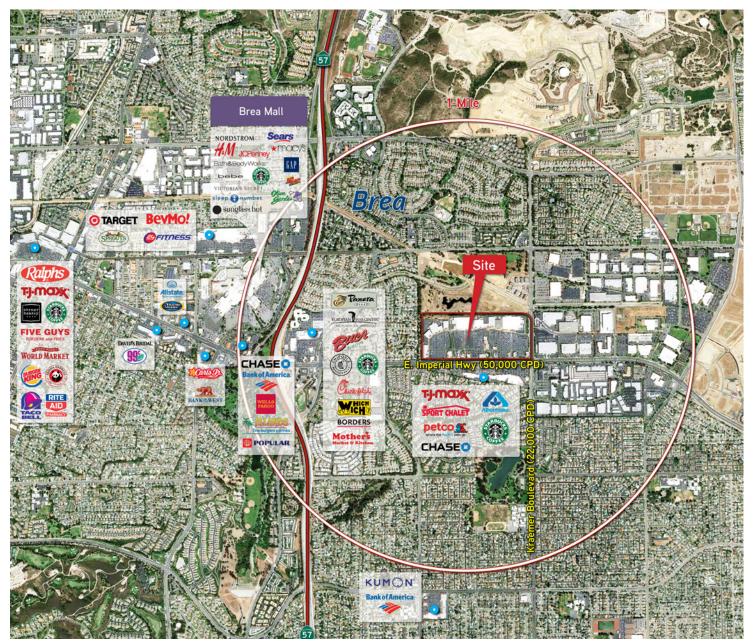

# **Property Highlights**

- Top performing 42-Acre power center
- Excellent demographics & high disposable incomes within trade area
- Close proximity to 57 Freeway
- Centrally located in one of Orange County's most affluent communities
- Strong traffic counts & great daytime traffic
- Ample parking
- Strong employment

# Demographics

| EST. 2016                | 1 MILE    | 3 MILE    | 5 MILE    |
|--------------------------|-----------|-----------|-----------|
| Population               | 15,903    | 128,892   | 318,845   |
| Average Household Income | \$128,194 | \$106,819 | \$102,083 |
| Daytime Population       | 14,232    | 75,560    | 199,521   |