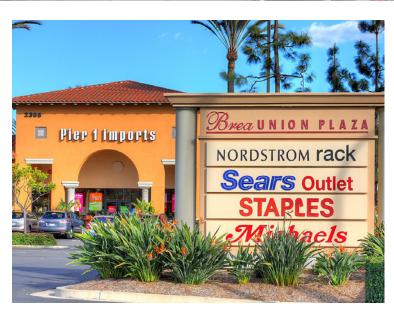

# Brea Union Plaza

Imperial Highway & Kraemer Boulevard 2415 E. Imperial Highway | Brea, CA 92821

1,500 & 2,800 SF Retail Space Available ~ Please Do Not Disturb Existing Tenant

# **Property Highlights**

- Top performing 42-Acre power center
- Excellent demographics & high disposable incomes within trade area
- Close proximity to 57 Freeway
- Centrally located in one of Orange County's most affluent communities
- Strong traffic counts & great daytime traffic
- Ample parking
- Strong employment